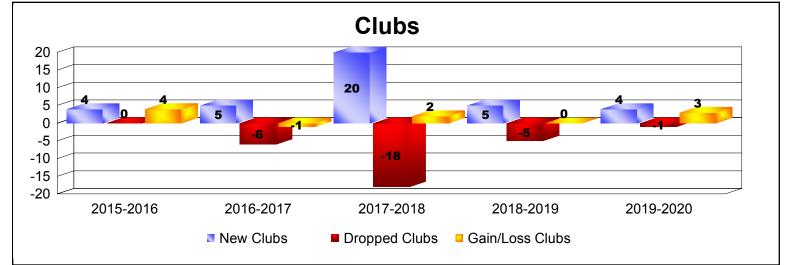

## As of December 2019 Cumulative

| Year      | New<br>Clubs | Dropped<br>Clubs | Gain/<br>Loss<br>Clubs | New<br>Members | Charter<br>Members | Reinstate<br>Members | Transfer<br>Members | Total<br>Member<br>Added | Total<br>Members<br>Dropped | Gain/<br>Loss<br>Members |
|-----------|--------------|------------------|------------------------|----------------|--------------------|----------------------|---------------------|--------------------------|-----------------------------|--------------------------|
| 2015-2016 | 4            | 0                | 4                      | 207            | 88                 | 22                   | 1                   | 318                      | -135                        | 183                      |
| 2016-2017 | 5            | -6               | -1                     | 298            | 113                | 9                    | 3                   | 423                      | -315                        | 108                      |
| 2017-2018 | 20           | -18              | 2                      | 366            | 450                | 24                   | 49                  | 889                      | -600                        | 289                      |
| 2018-2019 | 5            | -5               | 0                      | 410            | 112                | 7                    | 0                   | 529                      | -414                        | 115                      |
| 2019-2020 | 4            | -1               | 3                      | 194            | 99                 | 2                    | 1                   | 296                      | -105                        | 191                      |
| Average   | 8            | -6               | 2                      | 295            | 172                | 13                   | 11                  | 491                      | -314                        | 177                      |