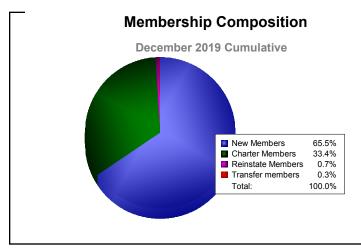

## As of December 2019 Cumulative

| Year      | New<br>Clubs | Dropped<br>Clubs | Gain/<br>Loss<br>Clubs | New<br>Members | Charter<br>Members | Reinstate<br>Members | Transfer<br>Members | Total<br>Member<br>Added | Total<br>Members<br>Dropped | Gain/<br>Loss<br>Members |
|-----------|--------------|------------------|------------------------|----------------|--------------------|----------------------|---------------------|--------------------------|-----------------------------|--------------------------|
| 2015-2016 | 4            | 0                | 4                      | 207            | 88                 | 22                   | 1                   | 318                      | -135                        | 183                      |
| 2016-2017 | 5            | -6               | -1                     | 298            | 113                | 9                    | 3                   | 423                      | -315                        | 108                      |
| 2017-2018 | 20           | -18              | 2                      | 366            | 450                | 24                   | 49                  | 889                      | -600                        | 289                      |
| 2018-2019 | 5            | -5               | 0                      | 410            | 112                | 7                    | 0                   | 529                      | -414                        | 115                      |
| 2019-2020 | 4            | -1               | 3                      | 194            | 99                 | 2                    | 1                   | 296                      | -105                        | 191                      |
| Average   | 8            | -6               | 2                      | 295            | 172                | 13                   | 11                  | 491                      | -314                        | 177                      |