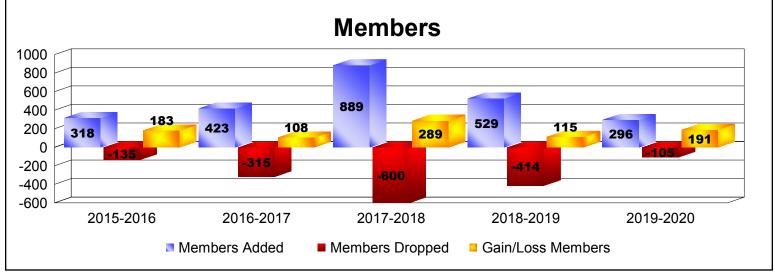

## As of December 2019 Cumulative

| Year      | New<br>Clubs | Dropped<br>Clubs | Gain/<br>Loss<br>Clubs | New<br>Members | Charter<br>Members | Reinstate<br>Members | Transfer<br>Members | Total<br>Member<br>Added | Total<br>Members<br>Dropped | Gain/<br>Loss<br>Members |
|-----------|--------------|------------------|------------------------|----------------|--------------------|----------------------|---------------------|--------------------------|-----------------------------|--------------------------|
| 2015-2016 | 4            | 0                | 4                      | 207            | 88                 | 22                   | 1                   | 318                      | -135                        | 183                      |
| 2016-2017 | 5            | -6               | -1                     | 298            | 113                | 9                    | 3                   | 423                      | -315                        | 108                      |
| 2017-2018 | 20           | -18              | 2                      | 366            | 450                | 24                   | 49                  | 889                      | -600                        | 289                      |
| 2018-2019 | 5            | -5               | 0                      | 410            | 112                | 7                    | 0                   | 529                      | -414                        | 115                      |
| 2019-2020 | 4            | -1               | 3                      | 194            | 99                 | 2                    | 1                   | 296                      | -105                        | 191                      |
| Average   | 8            | -6               | 2                      | 295            | 172                | 13                   | 11                  | 491                      | -314                        | 177                      |